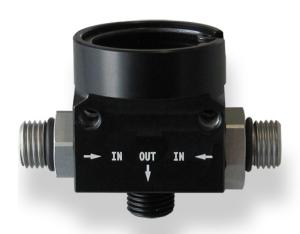

# **FPR Adaptor light**

- ► Aluminum housing
- ► Fits to production type regulators and Motorsport regulators (FPR Mini 2, Mini 5, Mini A)
- ► Very light weight

This adaptor offers the opportunity to convert a rail pressure regulator into an inline pressure regulator. The adaptor is able to hold a production type regulator as well as a motorsport regulator. Delivery without regulator.

# FPR Adaptor light

Order number F02U.V02.248-01