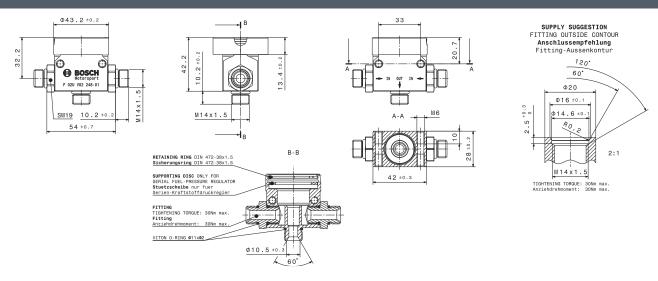

#### **Mechanical Data**

| Diameter | 50 mm |
|----------|-------|
| Heigth   | 55 mm |

| Weight   | 92 g                      |
|----------|---------------------------|
| Mounting | Screw fastening with M6   |
|          | screws into housing or M5 |
|          | screws through housing    |

#### **Connectors and Wires**

| Connector supply | 2 x M14 x 1.5 |
|------------------|---------------|
| Connector reflow | M14 x 1.5     |

### **Dimensions**